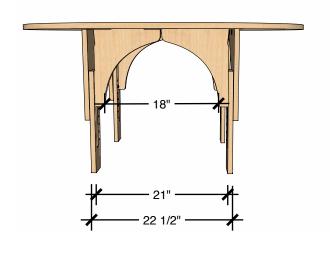

#### Description

Adjust Seated Table Circular in Fusion Maple

The **round** version of our **Reach Table** was created to offer variety and further soften the lines in the learning space.

Natural Pod has a large section of table sizes and configurations to suit all ages, from the early learning years, through Grades K-12 and beyond.