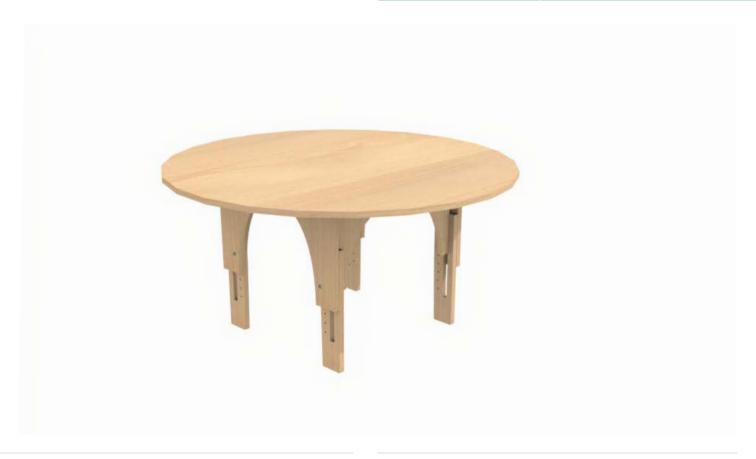

#### Description

Adjust Seated Table Circular in Fusion Maple

The **round** version of our **Reach Table** was created to offer variety and further soften the lines in the learning space.

Natural Pod has a large section of table sizes and configurations to suit all ages, from the early learning years, through Grades K-12 and beyond.