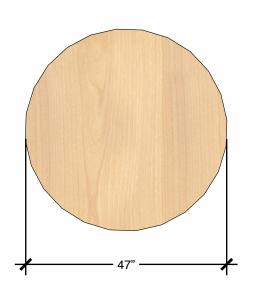

# TECHNICAL DRAWING REACH TABLE SMALL LEGS 13" 18" MEDIUM LEGS 17" 24" LARGE LEGS 25" 30" min ht (in) max ht (in)

Dimensions indicated are approximate. Please contact us if you require clarification.