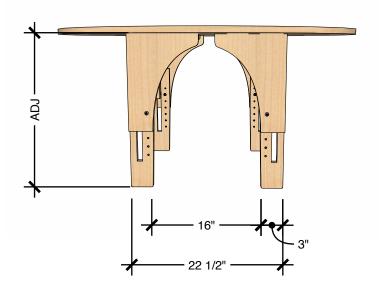

# TECHNICAL DRAWING REACH TABLE SMALL LEGS 13" 18" MEDIUM LEGS 17" 24" LARGE LEGS 25" 30" min ht (in) max ht (in)

Dimensions indicated are approximate. Please contact us if you require clarification.