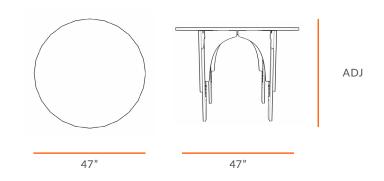

# TECHNICAL DRAWING REACH TABLE SMALL LEGS 13" 18" MEDIUM LEGS 17" 24" LARGE LEGS 25" 30" min ht (in) max ht (in)

Dimensions indicated are approximate. Please contact us if you require clarification.